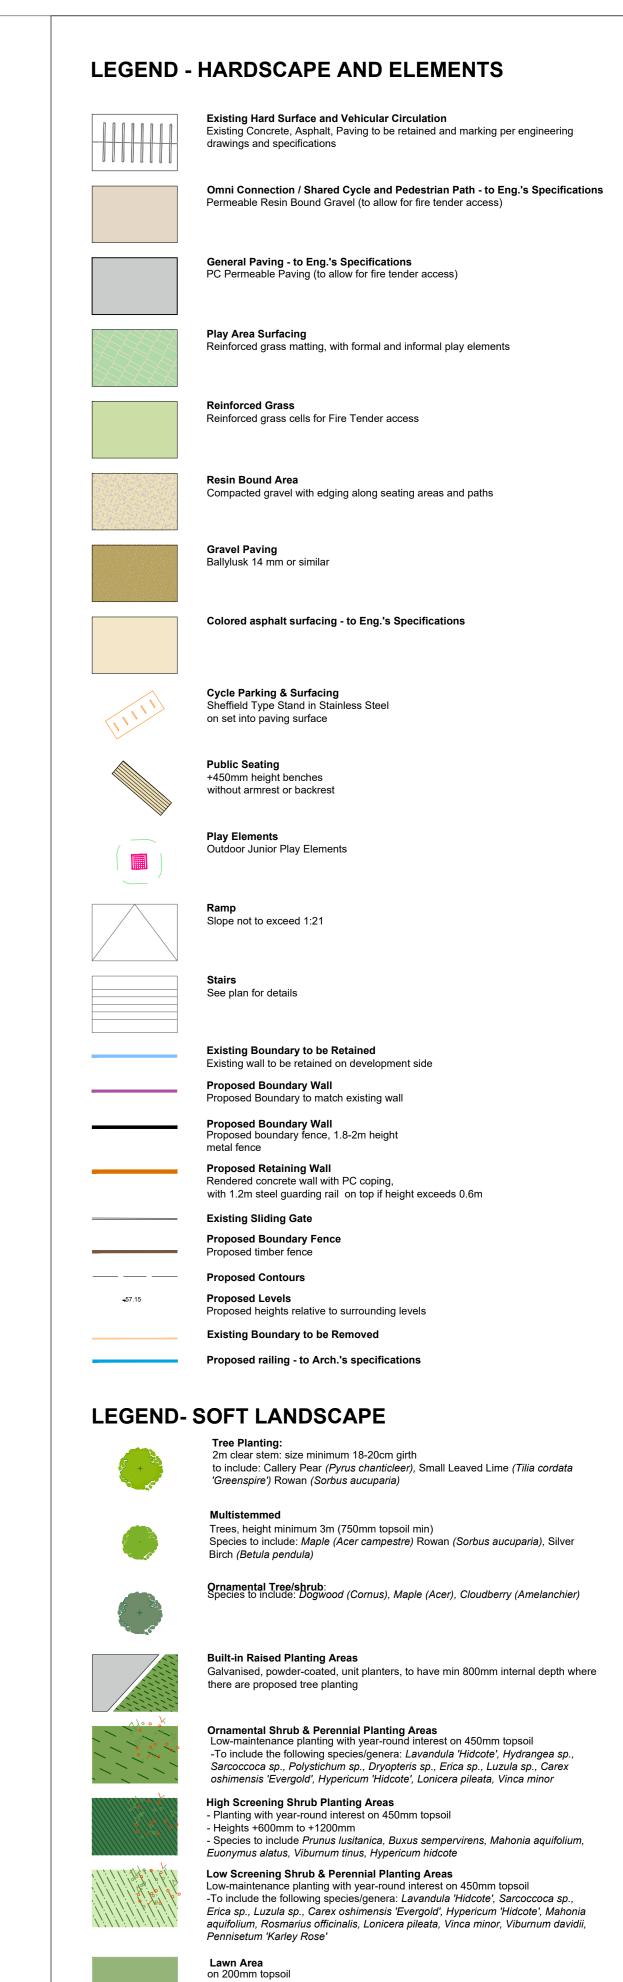

Structural Evergreen Hedging

Rootballed, on 450mm topsoil

**Existing Vegetation** 

- Height +600mm - +1000mm - Species to include Prunus lusitanica, Buxus sempervirens

This drawing is intended to show landscape architectural proposals only. Please refer to Architect's and Engineer's drawings for relevant details of buildings, structures, roads, parking, etc.

The copyright of this drawing is vested with Murray & Associates. This drawing may not be copied or reproduced without written consent.

All materials referred to on this drawing - including plant species - are indicative and subject to change following detailed site investigation. Significant changes, if any are required, will be referred to the relevant authority for agreement.

This drawing is not suitable for use for construction purposes.

Discrepancies to be referred to Murray & Associates for clarification.