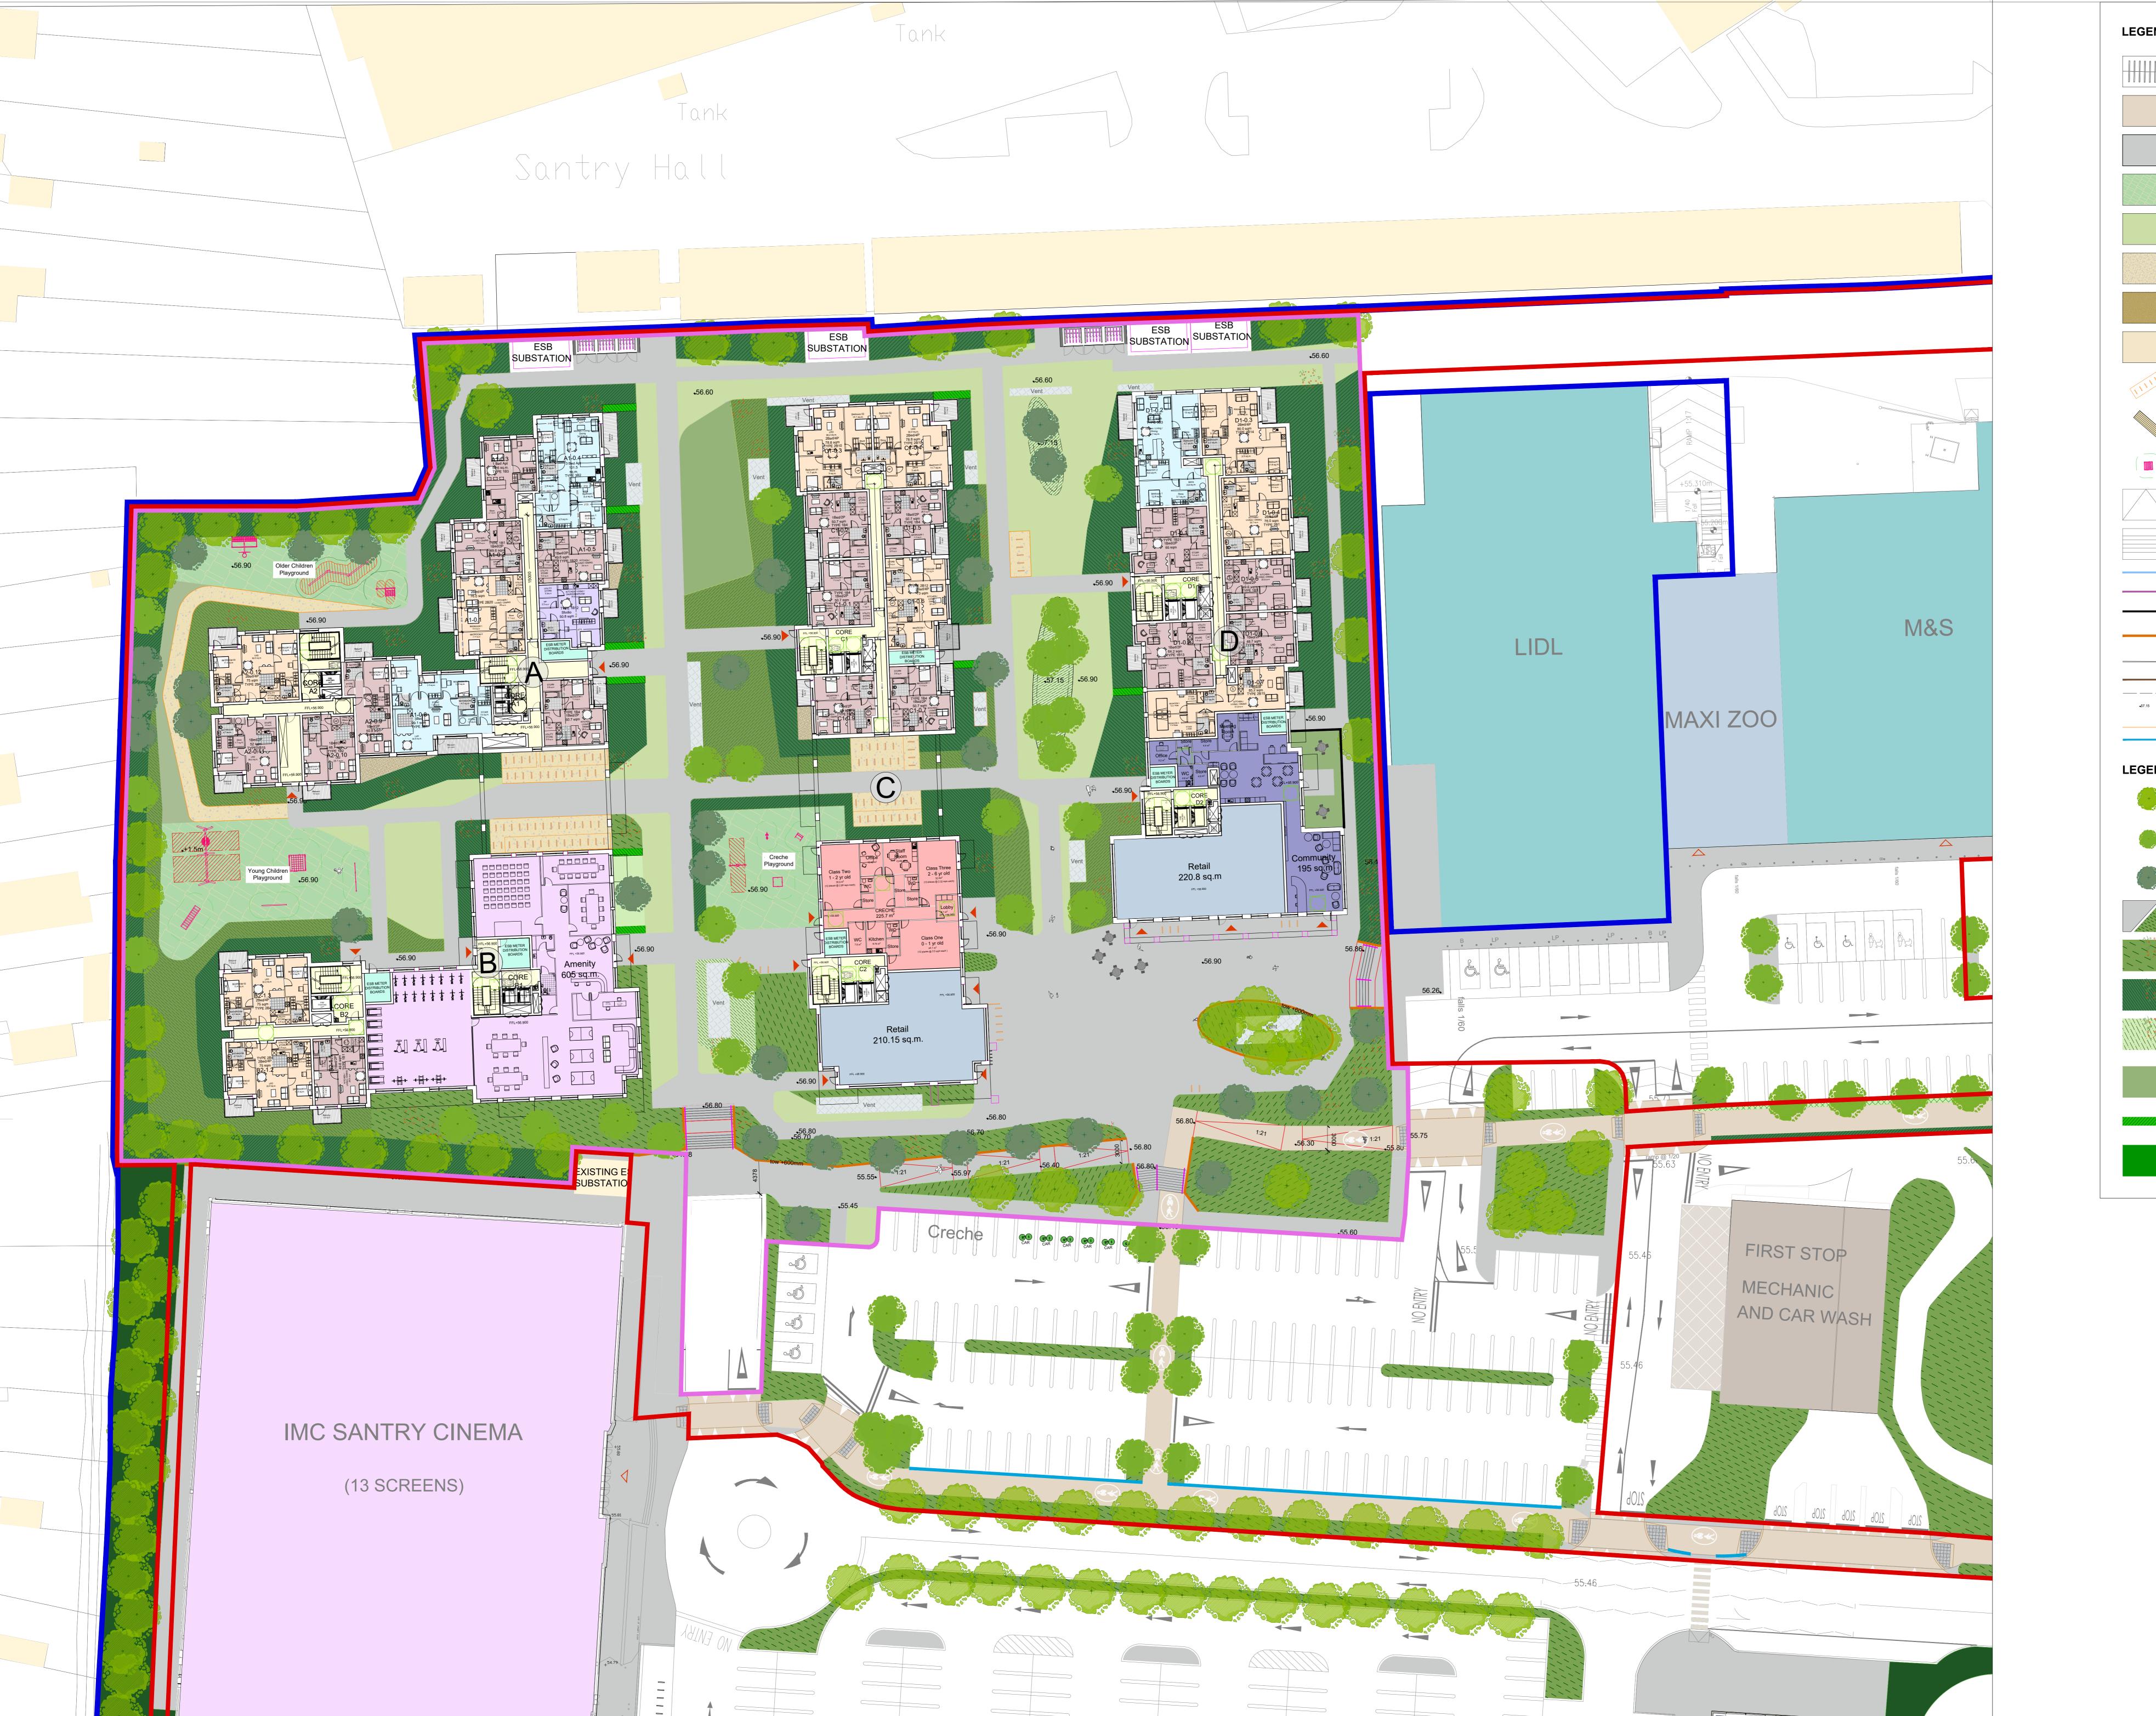

Structural Evergreen Hedging

Rootballed, on 450mm topsoil

**Existing Vegetation** 

- Height +600mm - +1000mm - Species to include Prunus lusitanica, Buxus sempervirens

This drawing is intended to show landscape architectural proposals only. Please refer to Architect's and Engineer's drawings for relevant details of buildings, structures, roads, parking, etc.

This drawing is not suitable for use for construction purposes.

Discrepancies to be referred to Murray & Associates for clarification.

## 5. Discrepancies to be referred to Murray & Associates for clarification. Murray & associates

Serendale Ltd

PROJECT TITLE

Omni Plaza SHD

SHEET TITLE
Landscape Plan